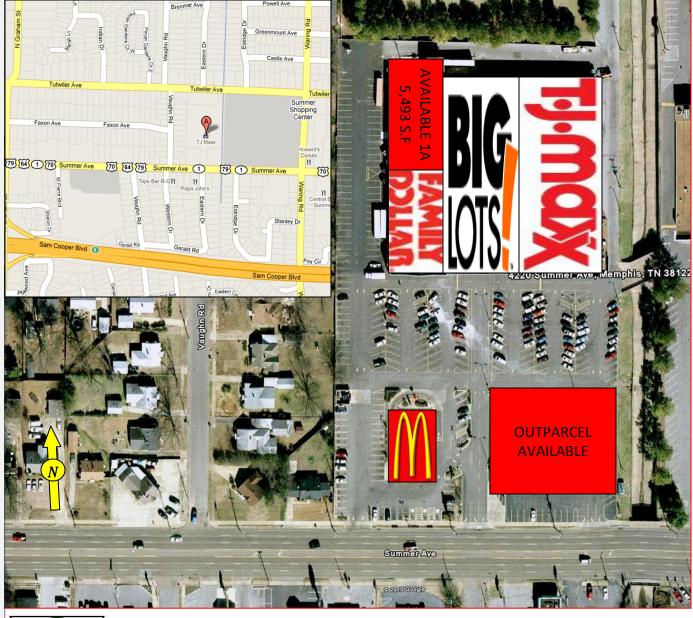

## **Summer Center**

4220 Summer Avenue Memphis, TN 38122

- 85,000 Sq. Ft. GLA
- Outparcel Available
- Anchored by Family Dollar, Big Lots, McDonalds & TJ Max
- High Density Location
- Busy Center on 6 Lane Street
- 5,493 Sq. Ft. Available
- Strong Local Market

## Summer Center - Memphis, TN

MALACHITE GROUP LTD

Real Estate Management & Development

www.malachitegroup.com

Leasing by:

Malachite Group of TN Eric Everett: (901) 853-1250 Michael Haugh: (901) 490-9656